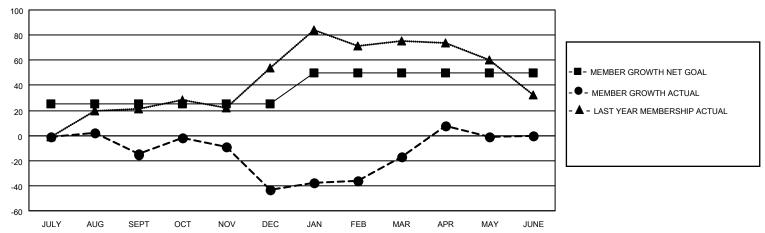

### GOALS AND ACTUAL MEMBERS CUMULATIVE

| DROPPED CLUBS: 0 |    | 25 CLUBS OF 61 ADDED 1 OR<br>MORE NEW MEMBERS | GENDER DISTRIBUTION                |              |  |
|------------------|----|-----------------------------------------------|------------------------------------|--------------|--|
|                  |    | MORE NEW MEMBERS                              | MALE                               | 550 (41.83%) |  |
|                  |    |                                               | FEMALE 765 (58.17%)                |              |  |
| DROPPED MEMBERS  |    |                                               | NON BINARY                         | 0 (0.00%)    |  |
|                  |    |                                               | PREFER NOT TO ANSWER               | 0 (0.00%)    |  |
| DECEASED         | 3  |                                               |                                    | ,            |  |
| CLUB CANCELLED   | 0  | CLICK HERE FOR CUMULATIVE                     | TOTAL FAMILY UNIT MEMBERS          | 3 131        |  |
| OTHER            | 94 | MEMBERSHIP DATA                               |                                    |              |  |
| TOTAL 97         |    |                                               | FAMILY MEMBERS PAYING HALF DUES 75 |              |  |
|                  |    |                                               |                                    |              |  |