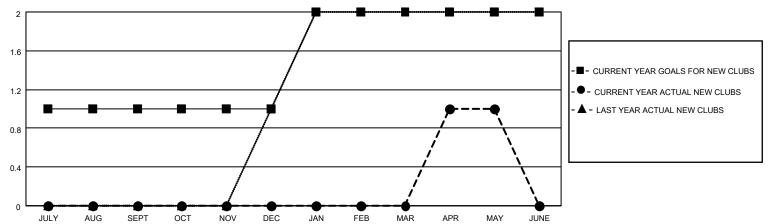

## MONTHLY MEMBERSHIP PROGRESS REPORT

# **LOCATION THAILAND**

## District 310 E

| Clubs RESULTS FOR 2021-2022 |   |   |   | Members RESULTS FOR 2021-2022 |    |    |    |
|-----------------------------|---|---|---|-------------------------------|----|----|----|
|                             |   |   |   |                               |    |    |    |
| JULY/AUG/SEPT               | 1 | 0 | 0 | JULY/AUG/SEPT                 | 25 | 13 | 27 |
| OCT/NOV/DEC                 | 0 | 0 | 0 | OCT/NOV/DEC                   | 0  | 26 | 45 |
| JAN/FEB/MAR                 | 1 | 0 | 0 | JAN/FEB/MAR                   | 25 | 44 | 8  |
| APR/MAY/JUNE                | 0 | 1 | 0 | APR/MAY/JUNE                  | 0  | 36 | 17 |

### GOALS AND ACTUAL NEW CLUBS CUMULATIVE



### GOALS AND ACTUAL MEMBERS CUMULATIVE



| DROPPED CLUBS: 0 |    | 25 CLUBS OF 61 ADDED 1 OR<br>MORE NEW MEMBERS | GENDER DISTRIBUTION                |              |  |
|------------------|----|-----------------------------------------------|------------------------------------|--------------|--|
|                  |    | MORE NEW MEMBERS                              | MALE                               | 550 (41.83%) |  |
|                  |    |                                               | FEMALE 765 (58.17%)                |              |  |
| DROPPED MEMBERS  |    |                                               | NON BINARY                         | 0 (0.00%)    |  |
|                  |    |                                               | PREFER NOT TO ANSWER               |